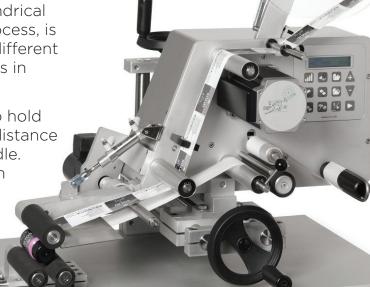

## Labelease

Semi automatic system for round containers, full wrap and partial wrap

The new solution for labelling cylindrical containers in a semi automatic process, is designed to handle containers in different dimensions and operate with labels in many design

■ The flexible design of the rollers to hold the container, allow to adjust the distance between the idle rollers, by a spindle. This makes it possible to work with a wide range of container diameters

■ The modern label dispenser, model Atwell 2-120, has maintenance