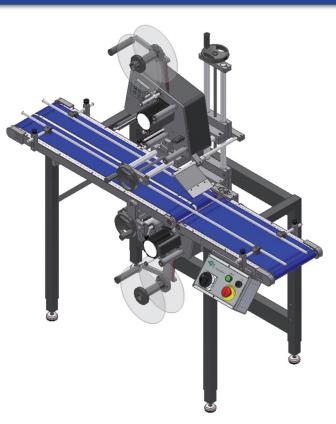

## Automatic Labelling System, for flow packs, trays and similar containers

The Top & Bottom Labelling System is designed to label products on the top and bottom. The machine is built using stainless steel and aluminium to suit an industrial

The picture shows the system running from right to left. It can also be delivered to run in the opposite direction. It can be equipped with other label dispensers and many options are available.