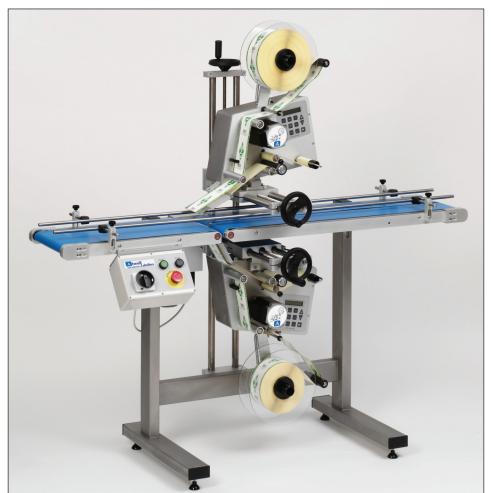

## Automatic Labelling System, for flow packs, trays and similar containers

The Top & Bottom Labelling System is designed to label products on the top and bottom. The machine is built using stainless steel and aluminium to suit an industrial

environment. The open construction gives the operator direct access to the dispensers and adjustable spindles, making it easy to adjust the labelling heads into the correct position.

The modern dispensers from series 2000, with integrated microprocessors gives accurate labelling with an almost silent performance. All dispenser settings can be stored in the memory control.

The picture shows the system running from right to left. It can also be delivered to run in the opposite direction. It can be equipped with other label dispensers and many options are available.